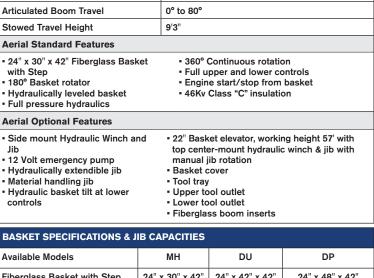

with Step

Jib

controls

Available Models

CARRIERS

| Climbing Ability<br>- Uphill<br>- Side-hill | 40° (90%)<br>15° (27%)                      |  |  |
|---------------------------------------------|---------------------------------------------|--|--|
| Ground Pressure                             | 2.29 PSI No load, 2.63 PSI Loaded           |  |  |
| Normal Driving Range                        | 12 Hours (40 U.S. gallon fuel tank)         |  |  |
| ENGINE                                      |                                             |  |  |
| Make                                        | Deutz AG                                    |  |  |
| Model                                       | TCD 3.6 L4, 4 cylinder Turbo Charged Diesel |  |  |
| Horsepower                                  | 134 HP @ 2,300 RPM                          |  |  |
| Displacement                                | 3.6 liters                                  |  |  |
| DEF Tank                                    | 2.6 gals.                                   |  |  |
| Fuel capacity                               | 40 gals.                                    |  |  |
| Torque                                      | 369 ft lbs. @ 1,600 RPM                     |  |  |
| FRAME / SUSPENSION                          |                                             |  |  |
| Туре                                        | Corten Welded Tub                           |  |  |
| Axles                                       | Independent Torsion Axles                   |  |  |
| Tires                                       | Solid Rubber                                |  |  |
|                                             |                                             |  |  |

| Fiberglass Basket with Step               | 24" x 30" x 42" | 24" x 42" x 42" | 24" x 48" x 42" |  |
|-------------------------------------------|-----------------|-----------------|-----------------|--|
| Basket capacity with jib in use           | 400 lbs         | 400 lbs         | N/A             |  |
| Basket capacity jib not in use            | 400 lbs         | 550 lbs         | 600 lbs         |  |
| Jib capacity                              | 1000 lbs        | 1000 lbs        | N/A             |  |
| Matching backet lines with step available |                 |                 |                 |  |